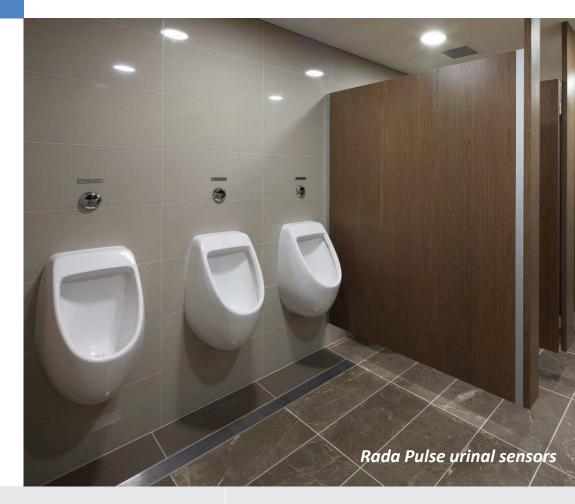

#### **COMMERCIAL WASHROOM SOLUTIONS**

✓ Taps✓ Showers

Soap dispensers
Urinal flushing

Thermostatic mixing valves

Low maintenance, vandal resistant & water saving tapware

Self cleaning mechanism

500kPa (max pressure rating)