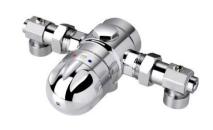

### **Rada Thermostatic Mixing Valves**

|                                                                  | Rada 215                | Rada 320 IF             |
|------------------------------------------------------------------|-------------------------|-------------------------|
| Min flow rate (at mid-blend with equal dynamic supply pressures) | 2.5 L/min               | 6 L/min                 |
| Max flow rate                                                    | 50 L/min                | 120 L/min               |
| (at mid-blend)                                                   | @ 425 kPa pressure loss | @ 560 kPa pressure loss |
| Max dynamic supply pressure                                      | 500 kPa                 | 800 kPa                 |
| Max static supply pressure                                       | 1000 kPa                | 1000 kPa                |