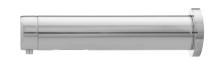

#### Wall Mounted Polished SS Soap Dispenser **PRESTO**

P60632 Push-button operated with viewing

window of 800ml soap container and secure locking.

Finish is polished stainless steel.

#### Wall Mounted Brushed SS Soap Dispenser **PRESTO**

P70632 Push-button operated with viewing

window of 1200ml soap container and secure locking.

Finish is brushed stainless steel.

#### Basin Mounted Hotel Style Soap Dispenser **PRESTO**

P70633 Push operated soap dispenser with

1 litre container.

Finish is polished chrome-plated brass.