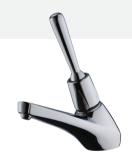

## PRESTO 905 Basin Mounted Push Button Soap Dispenser

P37601 Finish is polished chrome-plated

brass with 1/2" BSPM inlet. Soap container is sold separately. See below.