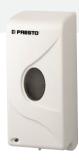

#### Wall Mounted Battery Sensor Soap Dispenser **PRESTO**

P70630 Battery sensor operated with viewing

window of 950ml soap container.

1.5V battery not included.

Finish is ABS plastic cover.