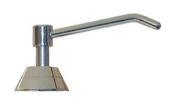

#### Basin Mounted Hotel Style Soap Dispenser **PRESTO**

P70633 Push operated soap dispenser with

1 litre container.

Finish is polished chrome-plated brass.