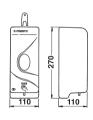

## **PRESTO** Wall Mounted Sensor Soap Dispenser

P52042

A wall-mounted infra-red sensor-operated, soap dispenser combined with 1 litre soap container.

Finish is polished chrome-plated brass.