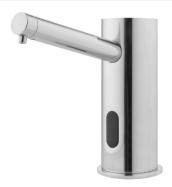

# **PRESTO** Basin Mounted Sensor Soap Dispenser

P52043

A basin-mounted infra-red sensor-operated, soap dispenser combined with 1 litre soap container. Finish is polished chrome-plated brass.