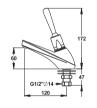

## PRESTO 904 Wall Mounted Push Button Soap Dispenser

P37100 Finish is polished chrome-plated

brass with 3/8" BSPM inlet. Soap container is sold separately. See below.