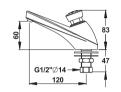

## PRESTO 915 Basin Mounted Lever Soap Dispenser

P37906 Finish is polished chrome-plated

brass with 1/2" BSPM inlet. Soap container is sold separately. See below.