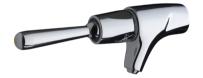

## PRESTO 915 Basin Mounted Lever Soap Dispenser

P37906 Finish is polished chrome-plated

brass with 1/2" BSPM inlet. Soap container is sold separately. See below.