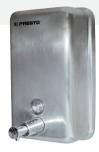

#### Basin Mounted Hotel Style Soap Dispenser **PRESTO**

P70633 Push operated soap dispenser with

1 litre container.

Finish is polished chrome-plated brass.