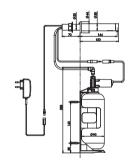

## **PRESTO** Wall Mounted Sensor Soap Dispenser

P52042

A wall-mounted infra-red sensor-operated, soap dispenser combined with 1 litre soap container.

Finish is polished chrome-plated brass.

### DISPENSER SYSTEM:

Compatible with centralised liquid soap dispenser systems. For a centralised tank system, the tank must be located at the highest point of the installation and the soap is dispensed by gravity. For a pressurised circuit system, an electric pump unit with the tank supplies the liquid soap.