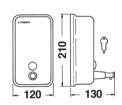

## **PRESTO** Wall Mounted Sensor Soap Dispenser

P52042

A wall-mounted infra-red sensor-operated, soap dispenser combined with 1 litre soap container.

Finish is polished chrome-plated brass.