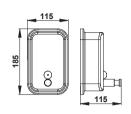

# **PRESTO** Basin Mounted Sensor Soap Dispenser

P52043

A basin-mounted infra-red sensor-operated, soap dispenser combined with 1 litre soap container. Finish is polished chrome-plated brass.