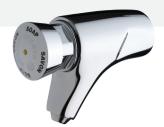

#### Wall Mounted Battery Sensor Soap Dispenser **PRESTO**

P70630 Battery sensor operated with viewing

window of 950ml soap container.

1.5V battery not included.

Finish is ABS plastic cover.