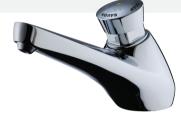

## PRESTO 904 Wall Mounted Push Button Soap Dispenser

P37100 Finish is polished chrome-plated

brass with 3/8" BSPM inlet. Soap container is sold separately. See below.