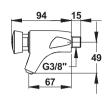

## PRESTO 914 Wall Mounted Lever Soap Dispenser

P37910 Finish is polished chrome-plated

brass with 3/8" BSPM inlet. Soap container is sold separately. See below.