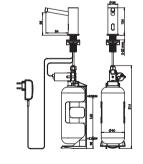

### DISPENSER SYSTEM:

Compatible with centralised liquid soap dispenser systems. For a centralised tank system, the tank must be located at the highest point of the installation and the soap is dispensed by gravity. For a pressurised circuit system, an electric pump unit with the tank supplies the liquid soap.