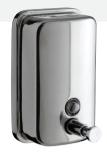

#### Wall Mounted Polished SS Soap Dispenser **PRESTO**

P60632 Push-button operated with viewing

window of 800ml soap container and secure locking.

Finish is polished stainless steel.

#### Wall Mounted Brushed SS Soap Dispenser **PRESTO**

P70632 Push-button operated with viewing

window of 1200ml soap container and secure locking.

Finish is brushed stainless steel.