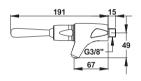

## PRESTO 914 Wall Mounted Lever Soap Dispenser

P37910 Finish is polished chrome-plated

brass with 3/8" BSPM inlet. Soap container is sold separately. See below.