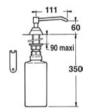

## PRESTO 904 Wall Mounted Push Button Soap Dispenser

P37100 Finish is polished chrome-plated

brass with 3/8" BSPM inlet. Soap container is sold separately. See below.

## PRESTO 914 Wall Mounted Lever Soap Dispenser

P37910 Finish is polished chrome-plated

brass with 3/8" BSPM inlet. Soap container is sold separately. See below.