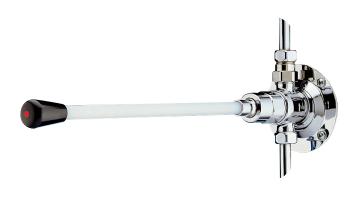

#### Presto 712 Valve

### **OB** To Specify

Knee operated timed flow valve with automatic shut-off after  $15 \pm 5$  seconds. Incorporates a self cleaning mechanism, anti-corrosive and anti-liming internal components, dezincification-resistant (DR) brass body and 5.5 L/min flow regulator. Also available with a short lever and S® security system to prevent continuous water flow. Approvals: AS/NZS 3718, WELS 5 stars.