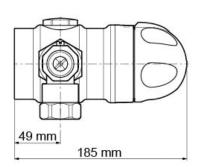

lve

## Rada 320 IF Thermostatic Mixing Valve

Rada 320 IF



#### Product Part Numbers

| Product Description | Part No  |
|---------------------|----------|
| Rada 320 IF TMV     | 1847.014 |

## **OB** To Specify

Rada 320 IF thermostatic mixing valve. Flow rate 6 - 120 L/min. Incorporating a sealed-for-life, service free Radatherm cartridge; inlet check valve & strainer cartridges; and inlet isolating ball valves. Inlets and outlet 1" BSPF. Approvals: AS 4032.1 and acceptable for use in Health Care facilities.

### 04 Approvals



APPROVED FOR USE IN HEALTHCARE FACILITIES

#### **05** Documentation & Drawings

Visit our website to download additional information about this product, including the brochure, product manual, CAD and Revit family files.

### **Line Drawings**

Rada 320 IF