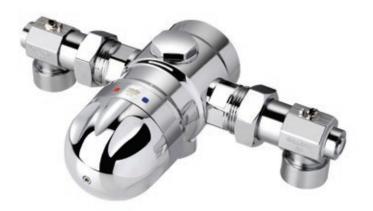

## Rada 320 IF Thermostatic Mixing Valve

Rada 320 IF

## **OB** To Specify

Rada 320 IF thermostatic mixing valve. Flow rate 6 - 120 L/min. Incorporating a sealed-for-life, service free Radatherm cartridge; inlet check valve & strainer cartridges; and inlet isolating ball valves. Inlets and outlet 1" BSPF. Approvals: AS 4032.1 and acceptable for use in Health Care facilities.