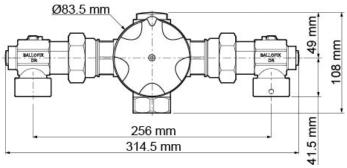

## Rada 320 IF Thermostatic Mixing Valve

Rada 320 IF



#### Product Part Numbers

| Product Description | Part No  |
|---------------------|----------|
| Rada 320 IF TMV     | 1847.014 |

## **OB** To Specify

Rada 320 IF thermostatic mixing valve. Flow rate 6 - 120 L/min. Incorporating a sealed-for-life, service free Radatherm cartridge; inlet check valve & strainer cartridges; and inlet isolating ball valves. Inlets and outlet 1" BSPF. Approvals: AS 4032.1 and acceptable for use in Health Care facilities.

### 04 Approvals



APPROVED FOR USE IN HEALTHCARE FACILITIES

#### **05** Documentation & Drawings

Visit our website to download additional information about this product, including the brochure, product manual, CAD and Revit family files.

### **Line Drawings**

Rada 320 IF