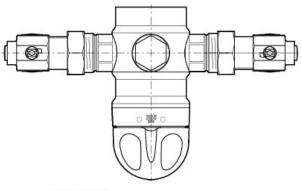

e

## Rada 320 IF Thermostatic Mixing Valve

Rada 320 IF



#### Product Part Numbers

| Product Description | Part No  |
|---------------------|----------|
| Rada 320 IF TMV     | 1847.014 |

## **OB** To Specify

Rada 320 IF thermostatic mixing valve. Flow rate 6 - 120 L/min. Incorporating a sealed-for-life, service free Radatherm cartridge; inlet check valve & strainer cartridges; and inlet isolating ball valves. Inlets and outlet 1" BSPF. Approvals: AS 4032.1 and acceptable for use in Health Care facilities.

### 04 Approvals



APPROVED FOR USE IN HEALTHCARE FACILITIES

#### **05** Documentation & Drawings

Visit our website to download additional information about this product, including the brochure, product manual, CAD and Revit family files.

### **Line Drawings**

Rada 320 IF