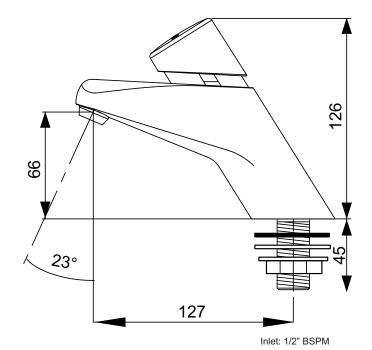

## Specification Sheet

# Presto 2000 Timed Flow Tap

#### **Presto 2000 Timed Flow Tap**



#### Product Part Numbers

| Product Description                          | Part No |
|----------------------------------------------|---------|
| Presto 2000 timed flow tap 7.5 sec ± 2.5 sec | P20024  |

#### **Line Drawings**

06



#### 03 To Specify

Basin-mounted timed flow push-button tap with automatic shut-off after 7.5  $\pm$  2.5 seconds. Incorporates a self cleaning mechanism, anti-corrosive and anti-liming internal components, dezincification-resistant (DR) brass body and 4 L/min flow regulator.

Approvals: AS/NZS 3718, WELS 6 stars.

#### O Approvals



### **Documentation & Drawings**

Visit our website to download additional information about this product, including the brochure, product manual, CAD and Revit family files.