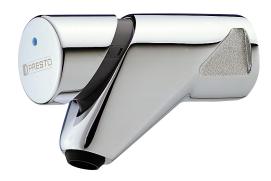

# Presto 2010 Timed Flow Tap

### **OB** To Specify

Wall-mounted timed flow push-button tap with automatic shut-off after 7.5  $\pm$  2.5 seconds. Incorporates a self cleaning mechanism, anti-corrosive and anti-liming internal components, dezincification-resistant (DR) brass body and 4 L/min flow regulator.