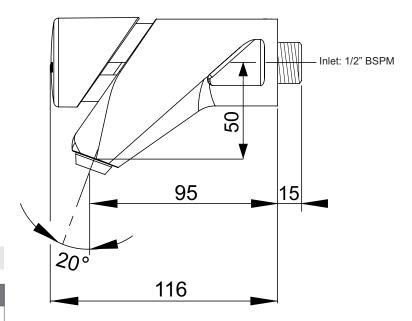

# Presto 2010 Timed Flow Tap

### Presto 2010 Timed Flow Tap

THORNTHWAITE

### **Line Drawings**

٦6



**TECHNOLOGIES** 

## 02 Product Part Numbers

|  | Product Description                              | Part No |
|--|--------------------------------------------------|---------|
|  | Presto 2010 timed flow tap 7.5 sec $\pm$ 2.5 sec | P20118  |



### **OB** To Specify

Wall-mounted timed flow push-button tap with automatic shut-off after 7.5  $\pm$  2.5 seconds. Incorporates a self cleaning mechanism, anti-corrosive and anti-liming internal components, dezincification-resistant (DR) brass body and 4 L/min flow regulator.

Approvals: AS/NZS 3718, WELS 6 stars.

### 04 Approvals



## 05 Documentation & drawings

Visit our website to download additional information about this product, including the brochure, product manual, CAD and Revit family files.