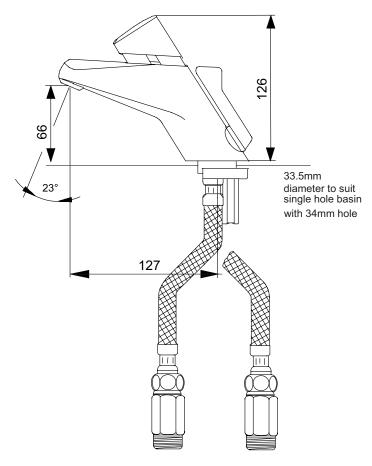

WASHROOM SPECIALISTS

#### **O2 Product Part Numbers**

| Product Description                                | Part No |
|----------------------------------------------------|---------|
| Presto 2020 timed flow mixer tap 7.5 sec ± 2.5 sec | P20516  |

#### **OB** To Specify

Basin-mounted timed flow push-button mixer tap with automatic shut-off after 7.5  $\pm$  2.5 seconds. Incorporates a self cleaning mechanism, anti-corrosive and anti-liming internal components, dezincification-resistant (DR) brass body and 5 L/min flow regulator.

Approvals: AS/NZS 3718, WELS 6 stars.

## 04 Approvals



# 05 Documentation & Drawings

Visit our website to download additional information about this product, including the brochure, product manual, CAD and Revit family files.

### **Line Drawings**

06