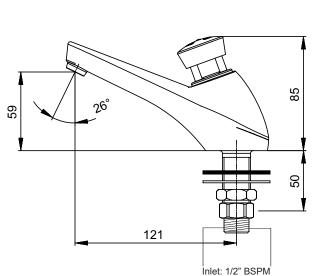

## Specification Sheet

# Presto 605 Timed Flow Tap

### Presto 605 Timed Flow Tap



#### **Line Drawings**



#### Product Part Numbers

| Product Description                                | Part No |
|----------------------------------------------------|---------|
| Presto 605 timed flow tap - cold 7.5 sec ± 2.5     | P64608  |
| Presto 605 timed flow tap - warm 7.5 sec $\pm$ 2.5 | P64626  |
| Presto 605 S timed flow tap - cold 7.5 sec ± 2.5   | P64614  |
| Presto 605 S timed flow tap - warm 7.5 sec ± 2.5   | P64623  |

## **OB** To Specify

Basin-mounted timed flow push-button tap with automatic shut-off after  $7.5 \pm 2.5$  seconds. Incorporates a self cleaning mechanism, anti-corrosive and anti-liming internal components, dezincification-resistant (DR) brass body and 5 L/min flow regulator. Also available with S® security system to prevent continuous water flow. Approvals: AS/NZS 3718, WEL