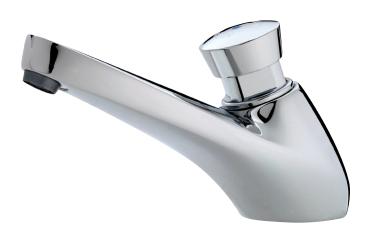

### Presto 605 Timed Flow Tap

## **OB** To Specify

Basin-mounted timed flow push-button tap with automatic shut-off after  $7.5 \pm 2.5$  seconds. Incorporates a self cleaning mechanism, anti-corrosive and anti-liming internal components, dezincification-resistant (DR) brass body and 5 L/min flow regulator. Also available with S® security system to prevent continuous water flow. Approvals: AS/NZS 3718, WELS 6 stars.