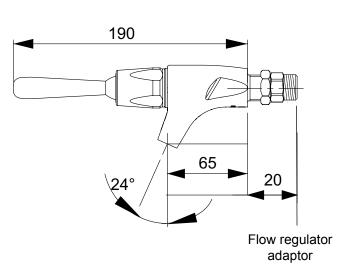

## **Line Drawings**

## **OB** To Specify

Wall-mounted timed flow lever operated tap with automatic shut-off after 7.5  $\pm$  2.5 seconds. Incorporates a self cleaning mechanism, anti-corrosive and anti-liming internal components, dezincification-resistant (DR) brass body and 5 L/min flow regulator.