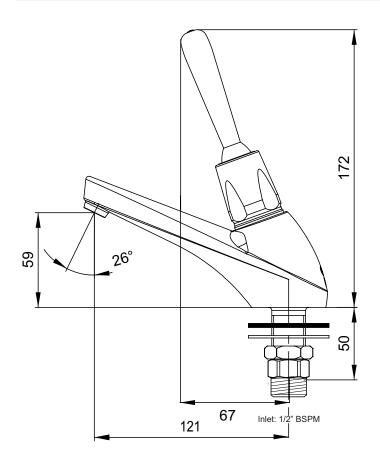

# Specification Sheet Presto 705 Timed Flow Lever Tap

Line Drawings

1 Presto 705 Timed Flow Lever Tap