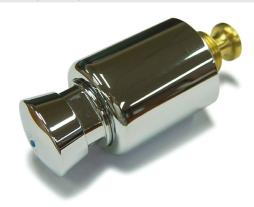

# Presto Tap Adaptor

### Presto Tap Adaptor

## **OB** To Specify

Timed flow tap adaptor with automatic shut-off. Incorporates a self cleaning mechanism, anti-corrosive and anti-liming internal components, dezincification-resistant (DR) brass body. Also available with S® security system to prevent continuous water flow or lever.