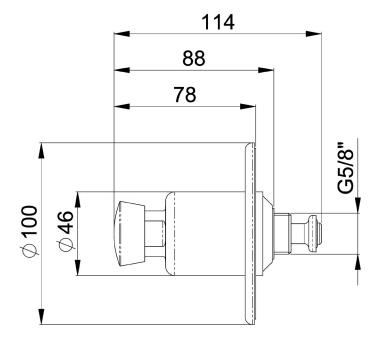

| 1800066 |
| Presto timed flow tap adaptor - Security 7.5 sec ± 2.5                    | 1800065 |
| Presto timed flow tap adaptor - Security 15 sec ± 2.5                     | 1800069 |
| Presto Lever-operated timed flow tap adaptor - Standard 7.5 sec $\pm$ 2.5 | 1800068 |

## **OB** To Specify

Timed flow tap adaptor with automatic shut-off. Incorporates a self cleaning mechanism, anti-corrosive and anti-liming internal components, dezincification-resistant (DR) brass body. Also available with S® security system to prevent continuous water flow or lever.

## Approvals





## **05** Documentation & Drawings

Visit our website to download additional information about this product, including the brochure, product manual, CAD and Revit family files.

## **Line Drawings**

06