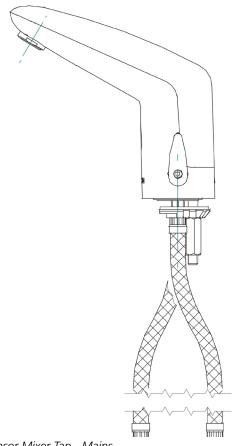

### **Line Drawings**

Presto Volta Sensor Mixer Tap - Battery

Presto Volta Sensor Mixer Tap - Mains