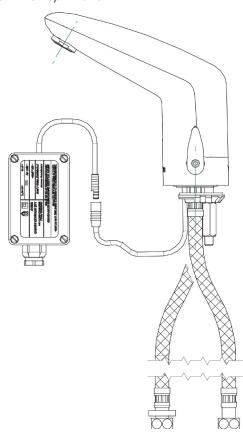

### **Line Drawings**

Presto Volta Sensor Mixer Tap - Battery

Presto Volta Sensor Mixer Tap - Mains