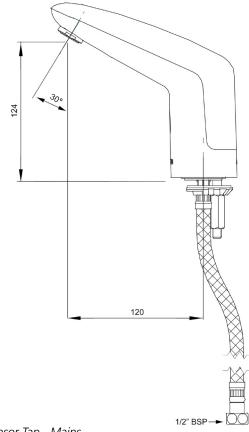

## **Line Drawings**

Presto Volta Sensor Tap - Battery

Presto Volta Sensor Tap - Mains

## **OB** To Specify

Basin mounted sensor tap. Incorporates a 4 L/min flow regulator, infra-red sensor, solenoid valve and 6 volt lithium battery enclosed within the tap body. Also available with an external 240V AC/7V DC (IP65) transformer for connection to mains power. Approvals: AS/NZS 3718, WELS 6 stars.