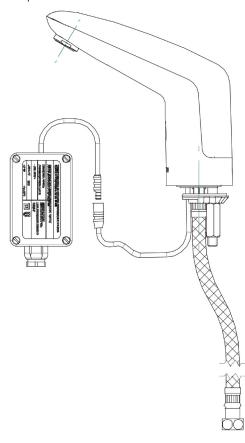

## **Line Drawings**

Presto Volta Sensor Tap - Battery

Presto Volta Sensor Tap - Mains

## **OB** To Specify

Basin mounted sensor tap. Incorporates a 4 L/min flow regulator, infra-red sensor, solenoid valve and 6 volt lithium battery enclosed within the tap body. Also available with an external 240V AC/7V DC (IP65) transformer for connection to mains power. Approvals: AS/NZS 3718, WELS 6 stars.