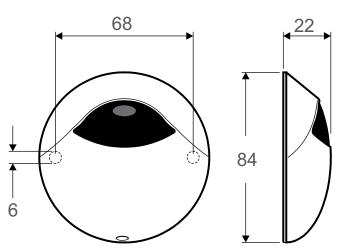

cription                                           | Part No |
|---------------------------------------------------------------|---------|
| Rada Mono 122 sensor operating system - for urinals (1 stall) | 850911  |

#### **B** To Specify

Each urinal stall to be served by one wall mounted Rada Mono 122 urinal flushing system for 'no-touch' flushing. Complete with active infra-red sensor, 1/2" BSPM solenoid valve, isolating ball valve and air gap.

Approvals: ATS 5200.020; WELS - 4 stars 1.4L flush

#### 04 Approvals



#### **Documentation & Drawings**

Visit our website to download additional documentation about this product, including the brochure, product manual, CAD and Revit family files.

# Specification Sheet Rada Mono 122 Sensor Operating System

## Line Drawings

Rada 122 Sensor





# About Rada Mono Control

**Rada Mono Control** sensor kits provide everything required to activate water flow to a single outlet.

Each kit includes the sensor, installation box (control module and solenoid valve), inlet isolating ball valve, 12 V AC transformer and air gap (for urinals).

Sensors are supplied with 3m cable which can be extended by using CAT5 UTP or CAT5 STP twisted pair data cable (not supplied).