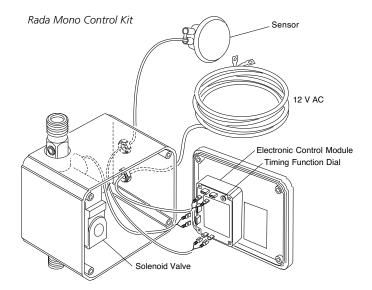

# About Rada Mono Control

**Rada Mono Control** sensor kits provide everything required to activate water flow to a single outlet.

Each kit includes the sensor, installation box (control module and solenoid valve), inlet isolating ball valve, 12 V AC transformer and air gap (for urinals).

Sensors are supplied with 3m cable which can be extended by using CAT5 UTP or CAT5 STP twisted pair data cable (not supplied).