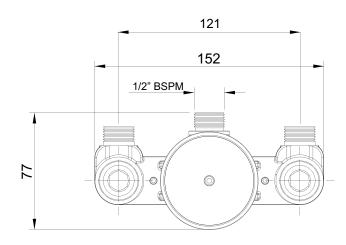

tatic Mixing Valve**



## 2 Product Part Numbers

| Product Description                  | Part No |
|--------------------------------------|---------|
| Rada 215bk Thermostatic Mixing Valve | 40863   |
| Rada 215bk/oemk mounting plate       | R20068  |

## **B** To Specify

Rada 215bk thermostatic mixing valve. Flow rate 2.5 - 50 L/min. Incorporating a sealed-for-life, service free Radatherm cartridge; and inlet check valve & strainer cartridges. Inlets and outlet 1/2" BSPM. Approvals: AS 4032.1 and NSW Health.

### 04 Approvals



#### **)**5 Documentation & Drawings

Visit our website to download additional information about this product, including the brochure, product manual, CAD and Revit family files.

# Specification Sheet Rada 215bk Thermostatic Mixing Valve

## Line Drawings