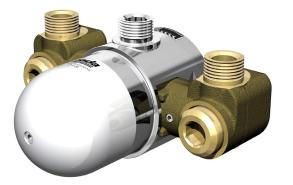

## **B** To Specify

Rada 215bk thermostatic mixing valve. Flow rate 2.5 - 50 L/min. Incorporating a sealed-for-life, service free Radatherm cartridge; and inlet check valve & strainer cartridges. Inlets and outlet 1/2" BSPM. Approvals: AS 4032.1 and NSW Health.