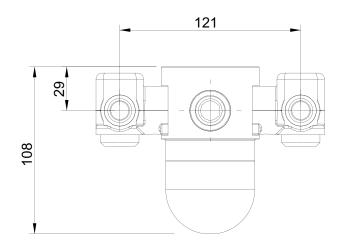

ostatic Mixing Valve**



## 2 Product Part Numbers

| Product Description                  | Part No |
|--------------------------------------|---------|
| Rada 215bk Thermostatic Mixing Valve | 40863   |
| Rada 215bk/oemk mounting plate       | R20068  |

## **B** To Specify

Rada 215bk thermostatic mixing valve. Flow rate 2.5 - 50 L/min. Incorporating a sealed-for-life, service free Radatherm cartridge; and inlet check valve & strainer cartridges. Inlets and outlet 1/2" BSPM. Approvals: AS 4032.1 and NSW Health.

### 04 Approvals



#### **)**5 Documentation & Drawings

Visit our website to download additional information about this product, including the brochure, product manual, CAD and Revit family files.

# Specification Sheet Rada 215bk Thermostatic Mixing Valve

## Line Drawings