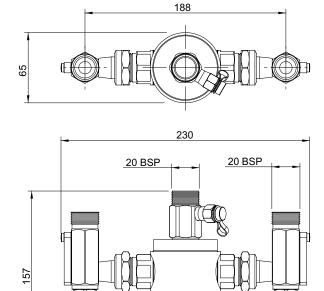

# **Line Drawings**

# To Specify

Rada 215dk thermostatic mixing valve with installation kit for exposed installation. Flow rate 2.5 - 50 L/min. Incorporating a sealed-for-life, service free Radatherm cartridge; inlet check valve & strainer cartridges; inlet isolating ball valves; outlet temperature test point. Inlets and outlet 3/4" BSPM.