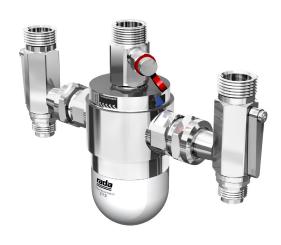

#### Rada 215dk TMV with installation kit

# To Specify

Rada 215dk thermostatic mixing valve with installation kit for exposed installation. Flow rate 2.5 - 50 L/min. Incorporating a sealed-for-life, service free Radatherm cartridge; inlet check valve & strainer cartridges; inlet isolating ball valves; outlet temperature test point. Inlets and outlet 3/4" BSPM.