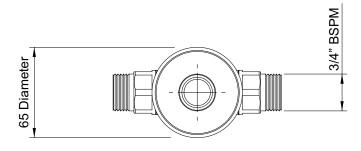

#### **3** To Specify

Rada 215dk thermostatic mixing valve. Flow rate 2.5 - 50 L/min. Incorporating a sealed-for-life, service free Radatherm cartridge; and inlet check valve & strainer cartridges. Inlets 3/4" BSPM and outlet 1/2" BSPM. Approvals: AS 4032.1 and NSW Health.

### Line Drawings