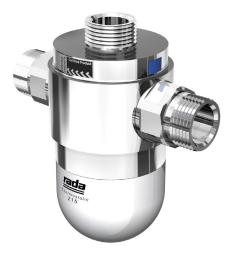

#### **3** To Specify

Rada 215dk thermostatic mixing valve. Flow rate 2.5 - 50 L/min. Incorporating a sealed-for-life, service free Radatherm cartridge; and inlet check valve & strainer cartridges. Inlets 3/4" BSPM and outlet 1/2" BSPM. Approvals: AS 4032.1 and NSW Health.