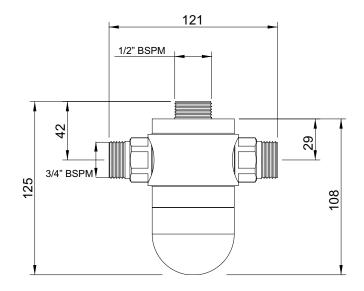

#### **3** To Specify

Rada 215dk thermostatic mixing valve. Flow rate 2.5 - 50 L/min. Incorporating a sealed-for-life, service free Radatherm cartridge; and inlet check valve & strainer cartridges. Inlets 3/4" BSPM and outlet 1/2" BSPM. Approvals: AS 4032.1 and NSW Health.

### Line Drawings