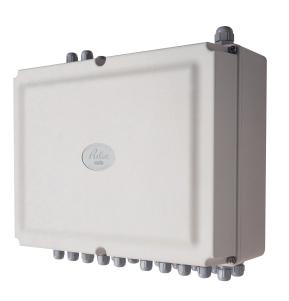

#### **To Specify**

Rada Pulse Control Box is a complete washroom water control unit with an integral 240VAC/12VAC transformer. Controls up to 10 solenoid valves via the activation of Rada Pulse sensors for water flow to basins, showers and/ or urinals (in any combination). Approvals: AS/NZS 3718, ATS 5200.020

#### **Rada Pulse Components**

98

**Rada Pulse** controls water flow to up to 10 outlets, including basins, showers and/or urinals.

Each outlet has its own sensor operating system that is linked to a central control box, where each outlet is programmed via a hand-held programmer.