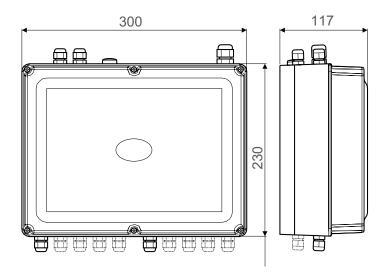

# Specification Sheet Rada Pulse Control Box

### Rada Pulse Control Box



## 02 Product Part Numbers

| Product Description    | Part No |
|------------------------|---------|
| Rada Pulse Control Box | 09379   |

#### **To Specify**

Rada Pulse Control Box is a complete washroom water control unit with an integral 240VAC/12VAC transformer. Controls up to 10 solenoid valves via the activation of Rada Pulse sensors for water flow to basins, showers and/ or urinals (in any combination). Approvals: AS/NZS 3718, ATS 5200.020

Approvals (Rada Pulse System)



#### Documentation & Drawings

Visit our website to download additional documentation about this product, including the brochure, product manual, CAD and Revit family files.

# Line Drawings



#### **Rada Pulse Programming**

The Rada Pulse Control Box provides centralised control for up to 10 sensor kits, and is programmed via a handheld programmer.

#### **Rada Pulse Components**

98

**Rada Pulse** controls water flow to up to 10 outlets, including basins, showers and/or urinals.

Each outlet has its own sensor operating system that is linked to a central control box, where each outlet is programmed via a hand-held programmer.

For Rada Pulse, you will need to order the following:

- Up to 10 sensor operating kits
- 1 x Rada Pulse Control Box per ten outlets
- 1 x Handheld programming unit

Each sensor kit comes complete with a sensor, solenoid valve, inlet isolating ball valve and flow regulator (for washbasins).