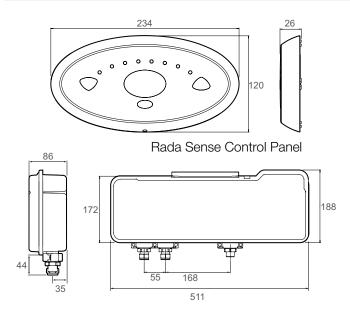

#### **Line Drawings**

| Product Description                             | Part No |
|-------------------------------------------------|---------|
| Rada Sense Digital Mixing Valve - basin sensor  | 1503680 |
| Rada Sense Digital Mixing Valve - shower sensor | 1503684 |