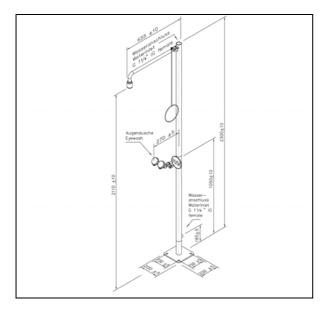

## ClassicLine freestanding body safety shower with eye shower

- flange plate with 4 mounting holes made of stainless steel, chemical resistant green powder coated, dimensions 200 x 200 mm
- stand pipe 1 1/4" made of stainless steel, chemical resistant green powder coated, with top and bottom water inlet 1 1/4" female
- shower arm 3/4" made of brass, chemical resistant green powder coated, total length 655 mm
- ball valve  $\ensuremath{^{3\!\!4}}$  " with pull rod made of stainless steel, DIN-DVGW tested and certificated
- pull rod made of steel, chemical resistant green powder coated, length 700 mm
- high-performance shower head made of chemical resistant plastic, with improved spray pattern, corrosion resistant, largely scale and maintenance-free, very robust, self-draining
- integrated automatic flow regulation 50 l/min. for a spray pattern acc. to the norms at a specified operating range of 1.5 to 3 bar dynamic water pressure
- total height 2300 mm, projection 655 mm
- eye shower with two spray heads 45°
- big push plate made of steel, length 130 mm, chemical resistant green powder coated, with large signal "PUSH", luminescent according to DIN 67510
- ball valve 1/2" made of stainless steel, DIN-DVGW tested and certificated
- high-performance spray heads made of brass 45°, for large-scale dispersion of water, chemical resistant green powder coated, largely scale-free, with rubber sleeves and sealed dust caps
- integrated flow regulation 14 litre / minute
- connecting pipe ½" made of brass, chemical resistant green powder coated, length 100 mm
- according to DIN EN 15154-1:2006 and DIN EN 15154-2:2006
- according to ANSI Z358.1-2004 and DIN 12899-3:2009
- DIN-DVGW tested and certificated