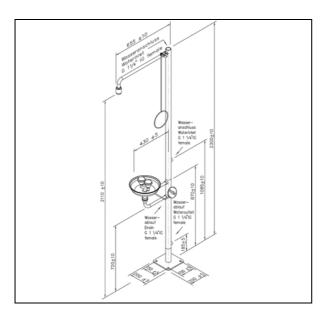

## www.b-safety.com

## ClassicLine freestanding body safety shower with eye shower with stainless steel bowl

- flange plate with 4 mounting holes made of stainless steel, chemical resistant green powder coated, dimensions 200 x 200 mm - stand pipe 1 ¼" made of stainless steel, chemical resistant green powder coated, with top and medium water inlet 1 ¼" female, with bottom draining outlet for eye shower 1 ¼" female

- shower arm 3/4" made of brass, chemical resistant green powder coated, total length 655 mm

- ball valve ¾ " with pull rod made of stainless steel, DIN-DVGW tested and certificated

- pull rod made of steel, chemical resistant green powder coated, length 700 mm

- high-performance shower head made of chemical resistant plastic, with improved spray pattern, corrosion resistant, largely scale and maintenance-free, very robust, self-draining

- integrated automatic flow regulation 50 l/min. for a spray pattern acc. to the norms at a specified operating range of 1.5 to 3 bar dynamic water pressure

- total height 2300 mm, projection 655 mm

- eye shower with two spray heads and stainless steel bowl

- big push plate made of steel, length 240 mm, chemical resistant green powder coated, with large signal "PUSH", luminescent according to DIN 67510

- ball valve 1/2" made of stainless steel, DIN-DVGW tested and certificated

- high-performance spray heads made of brass, for large-scale dispersion of water, chemical resistant green powder coated,

largely scale-free, with rubber sleeves and sealed dust caps

- integrated flow regulation 16 litre / minute

- bowl made of stainless steel, diameter 275 mm, chemical resistant powder coated, bottom water outlet 1 1/4" female on standpipe
- connecting pipe 1/2" made of brass, chemical resistant green powder coated, length 100 mm
- according to DIN EN 15154-1:2006 and DIN EN 15154-2:2006

- according to ANSI Z358.1-2004 and DIN 12899-3:2009

Manufacturer: B-SAFETY or equal

Article-No.: BR 837 585 powder coated GREEN