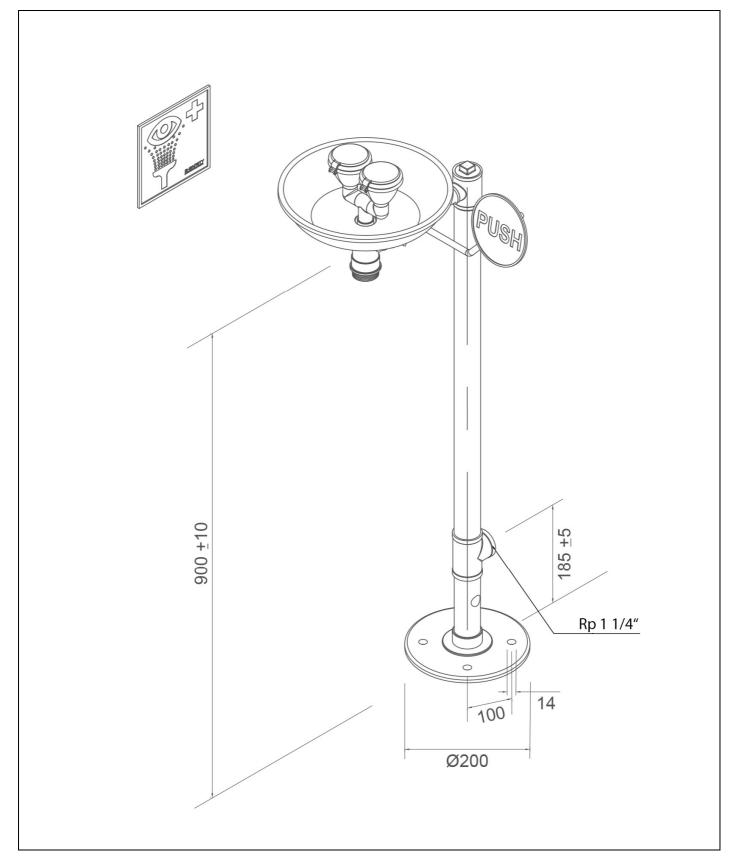

#### **Technical description**

ClassicLine safety eye shower with bowl, floor mounted

- base plate with 4 mounting holes of stainless steel, chemical resistant green powder coated, dimensions 200 x 200 mm
- stand pipe 1 ¼" of stainless steel, chemical resistant green powder coated, with top and bottom water inlet 1 ¼" female, total height 1040 mm
- connection pipe of stainless steel for easy installation and alignment of the shower, chemical resistant green powder coated
- ball valve ½" of stainless steel, with PUSH-lever actuation, DIN-DVGW tested and certificated
- push plate made of steel, chemical resistant green powder coated, length 240 mm, with large signal "PUSH", luminescent according to DIN 67510
- integrated flow regulation 14 litre / minute for a standard-compliant jet pattern at a specified working range of 2.5 to 5 bar flow pressure
- high-performance spray heads for large-scale dispersion of water, with plastic spray plate, low calcification, incl. rubber sleeves and sealed dust caps, mounted over distributor fork
- bowl made of stainless steel, diameter 275 mm, chemical resistant powder coated, water outlet 1 1/4" male
- sign for eye shower according to EN ISO 7010 und ASR A1.3, self-adhesive PVC-film, 100 x 100 mm, viewing distance 10 metre
- total height 1040 mm, projection 380 mm, total width incl. lever 350 mm
- according to BGI/GUV-I 850-0, DIN 1988 and EN 1717
- according to ANSI Z358.1-2014 and EN 15154-2:2006
- DIN-DVGW tested and certificated Manufacturer: B-SAFETY or equal

Article-No.: BR 305 085

| Technical specifications |               |  |  |  |
|--------------------------|---------------|--|--|--|
| Minimum flow pressure:   | 2.5 bar       |  |  |  |
| Operating pressure:      | 2.5 to 5 bar  |  |  |  |
| Flow rate:               | 14 l/min      |  |  |  |
| Water inlet:             | 1 1/4 female  |  |  |  |
| Water outlet:            | 1 ¼ male      |  |  |  |
| Dimensions (H x W):      | 1040 x 350 mm |  |  |  |