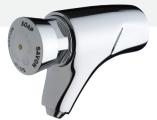

## PRESTO Wall Mounted Battery Sensor Soap Dispenser

P70630Battery sensor operated with viewing<br/>window of 950ml soap container.<br/>1.5V battery not included.

Finish is ABS plastic cover