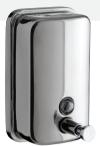

# PRESTO Wall Mounted Polished SS Soap Dispenser

P60632 Push-button operated with viewing window of 800ml soap container and secure locking.

Finish is polished stainless steel