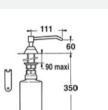

# PRESTO 904 Wall Mounted Push Button Soap Dispenser

**P37100** Finish is polished chrome-plated brass with 3/8" BSPM inlet. Soap container is sold separately. See below.

## PRESTO 905 Basin Mounted Push Button Soap Dispenser

**P37601** Finish is polished chrome-plated brass with 1/2" BSPM inlet. Soap container is sold separately. See below.

## PRESTO 914 Wall Mounted Lever Soap Dispenser

**P37910** Finish is polished chrome-plated brass with 3/8" BSPM inlet. Soap container is sold separately. See below.

## PRESTO 915 Basin Mounted Lever Soap Dispenser

**P37906** Finish is polished chrome-plated brass with 1/2" BSPM inlet. Soap container is sold separately. See below.