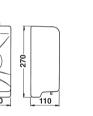

# PRESTO Wall Mounted Polished SS Soap Dispenser

P60632 Push-button operated with viewing window of 800ml soap container and secure locking.

Finish is polished stainless steel

## **PRESTO** Wall Mounted Brushed SS Soap Dispenser

P70632 Push-button operated with viewing window of 1200ml soap container and secure locking.

Finish is brushed stainless steel

## PRESTO Wall Mounted Battery Sensor Soap Dispenser

P70630Battery sensor operated with viewing<br/>window of 950ml soap container.<br/>1.5V battery not included.

Finish is ABS plastic cover

## **PRESTO** Basin Mounted Hotel Style Soap Dispenser

P70633 Push operated soap dispenser with 1 litre container.

Finish is polished chrome-plated brass