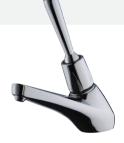

## PRESTO 915 Basin Mounted Lever Soap Dispenser

**P37906** Finish is polished chrome-plated brass with 1/2" BSPM inlet. Soap container is sold separately. See below.