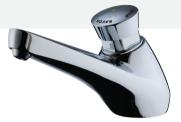

## PRESTO 915 Basin Mounted Lever Soap Dispenser

**P37906** Finish is polished chrome-plated brass with 1/2" BSPM inlet. Soap container is sold separately. See below.