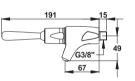

# PRESTO 904 Wall Mounted Push Button Soap Dispenser

**P37100** Finish is polished chrome-plated brass with 3/8" BSPM inlet. Soap container is sold separately. See below.