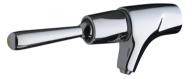

## PRESTO 914 Wall Mounted Lever Soap Dispenser

**P37910** Finish is polished chrome-plated brass with 3/8" BSPM inlet. Soap container is sold separately. See below.