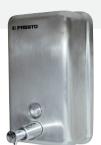

## **PRESTO** Wall Mounted Brushed SS Soap Dispenser

P70632 Push-button operated with viewing window of 1200ml soap container and secure locking.

Finish is brushed stainless steel