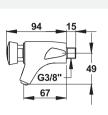

# PRESTO 904 Wall Mounted Push Button Soap Dispenser

**P37100** Finish is polished chrome-plated brass with 3/8" BSPM inlet. Soap container is sold separately. See below.