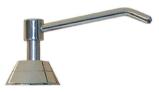

# PRESTO 904 Wall Mounted Push Button Soap Dispenser

**P37100** Finish is polished chrome-plated brass with 3/8" BSPM inlet. Soap container is sold separately. See below.

## PRESTO 905 Basin Mounted Push Button Soap Dispenser

**P37601** Finish is polished chrome-plated brass with 1/2" BSPM inlet. Soap container is sold separately. See below.

## PRESTO 914 Wall Mounted Lever Soap Dispenser

**P37910** Finish is polished chrome-plated brass with 3/8" BSPM inlet. Soap container is sold separately. See below.

## PRESTO 915 Basin Mounted Lever Soap Dispenser

**P37906** Finish is polished chrome-plated brass with 1/2" BSPM inlet. Soap container is sold separately. See below.