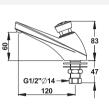

## PRESTO 905 Basin Mounted Push Button Soap Dispenser

**P37601** Finish is polished chrome-plated brass with 1/2" BSPM inlet. Soap container is sold separately. See below.