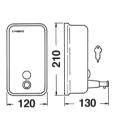

## PRESTO Wall Mounted Battery Sensor Soap Dispenser

P70630Battery sensor operated with viewing<br/>window of 950ml soap container.<br/>1.5V battery not included.

Finish is ABS plastic cover