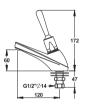

## PRESTO 905 Basin Mounted Push Button Soap Dispenser

**P37601** Finish is polished chrome-plated brass with 1/2" BSPM inlet. Soap container is sold separately. See below.