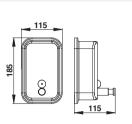

## PRESTO 914 Wall Mounted Lever Soap Dispenser

**P37910** Finish is polished chrome-plated brass with 3/8" BSPM inlet. Soap container is sold separately. See below.