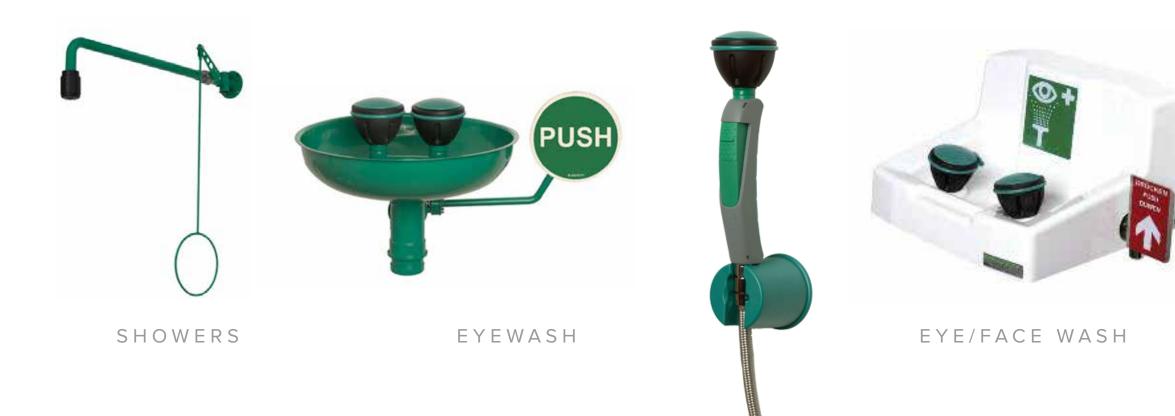

## **B-SAFETY** emergency eyewash, eye/face wash and showers

EVERY SECOND COUNTS. REDUCE RISK WITH B-SAFETY EMERGENCY EYEWASH, EYE/FACE WASH AND SHOWERS

www.thornthwaite.com.au

## **B-SAFETY** emergency eyewash, eye/face wash and showers

- High-performance showerhead spreads water evenly
- Certified to AS 4775-2007 and ANSI/ISEA Z358.1-2014
- German-manufactured from high-quality, durable stainless steel
- ClassicLine green finish or PremiumLine stainless steel finish