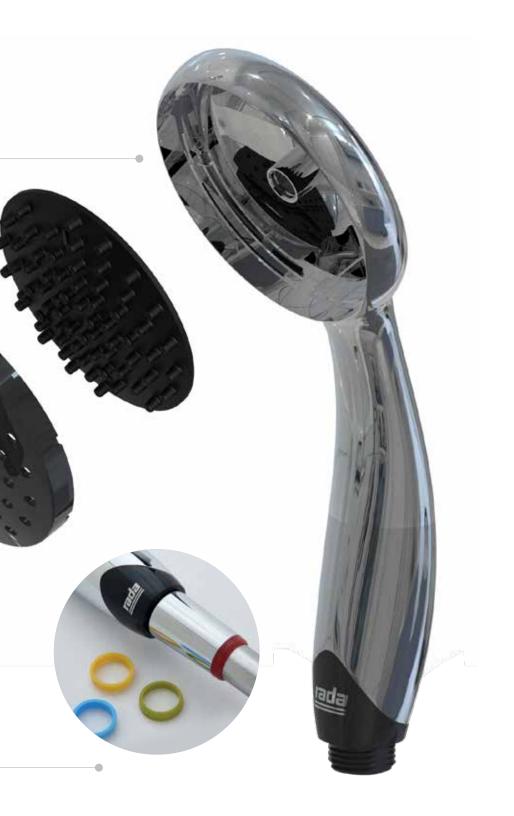

0

Hygienic silicon nozzle mat to control limescale & bacteria

Key removes spray plate for periodic cleaning & disinfection

Design minimises bacteria breeding from trapped water

Handset air-tested to avoid water introduction

Coloured ring system to track cleaning

The Rada SF1 hand held shower: more hygienic

0

0

00

Unique spray plate design

www.thornthwaite.com.au

00