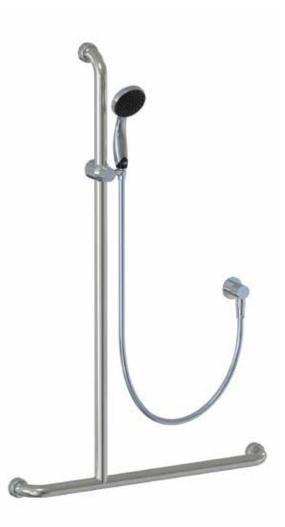

### Rada SF1 620 grab rail showers Versatile & stylish AS 1428-compliant

For accessible bathrooms and health & aged care

Optional Aqua, Moda, Care and Rada Sense mixers

AQUA

MODA

CARE

Hygienic flange seals reduce bacterial growth

Wall outlet elbow with dual check valve

Simple, onehanded height slider adjustment

1.5m hose with smooth, easyclean surface

Choice of vertical grab rail and T bars (left, middle, right)

Satin or polished finish