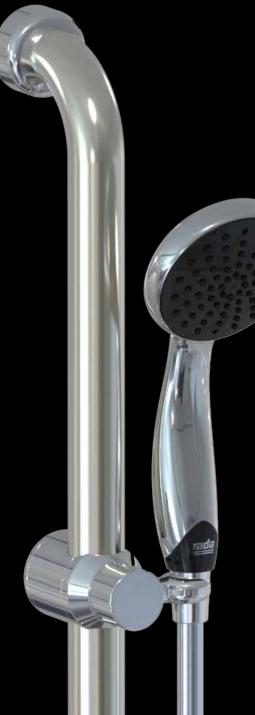

### Rada SF1 620 grab rail showers Versatile & stylish AS 1428-compliant

For accessible bathrooms and health & aged care

Optional Aqua, Moda, Care and Rada Sense mixers

AQUA

MODA

CARE

Hygienic flange seals reduce bacterial growth

Wall outlet elbow with dual check valve

Simple, onehanded height slider adjustment

1.5m hose with smooth, easyclean surface

Choice of vertical grab rail and T bars (left, middle, right)

Satin or polished finish