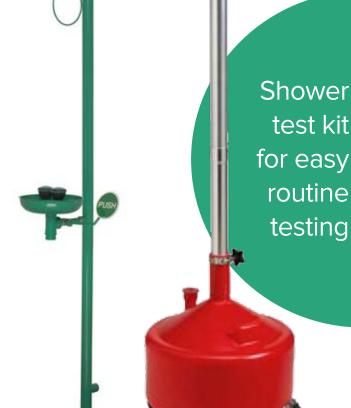

## There are nicer ways to shower — but this one saves lives!

- Education (Schools, Universities & TAFE)
- ✓ Laboratories and Healthcare
- Petroleum, Oil Refineries and Mining
- Chemical Manufacturing & Handling
- Food Processing













## B-SAFETY emergency eyewash, eye/face wash and showers





EVERY SECOND COUNTS. REDUCE RISK WITH B-SAFETY EMERGENCY EYEWASH, EYE/FACE WASH AND SHOWERS





COMBINATION

## B-SAFETY emergency eyewash, eye/face wash and showers

- High-performance showerhead spreads water evenly
- Certified to
  AS 4775-2007 and
  ANSI/ISEA Z358.1-2014
- German-manufactured from high-quality, durable stainless steel
- ClassicLine green finish or PremiumLine stainless steel finish



THORNTHWAITE IS THE EXCLUSIVE DISTRIBUTOR OF THE B-SAFETY RANGE OF PRODUCTS