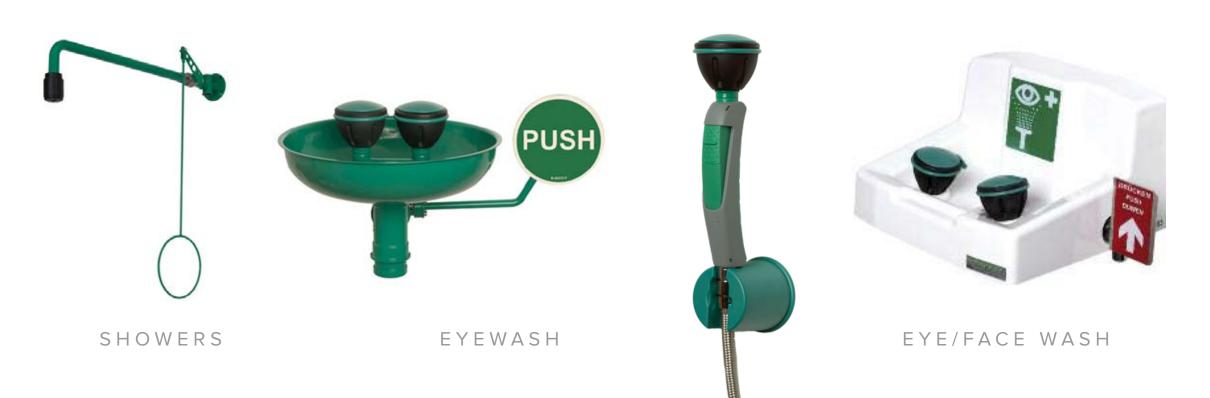

## B-SAFETY emergency eyewash, eye/face wash and showers

EVERY SECOND COUNTS. REDUCE RISK WITH B-SAFETY EMERGENCY EYEWASH, EYE/FACE WASH AND SHOWERS

COMBINATION

## B-SAFETY emergency eyewash, eye/face wash and showers

- High-performance showerhead spreads water evenly
- Certified to
  AS 4775-2007 and
  ANSI/ISEA Z358.1-2014
- German-manufactured from high-quality, durable stainless steel
- ClassicLine green finish or PremiumLine stainless steel finish