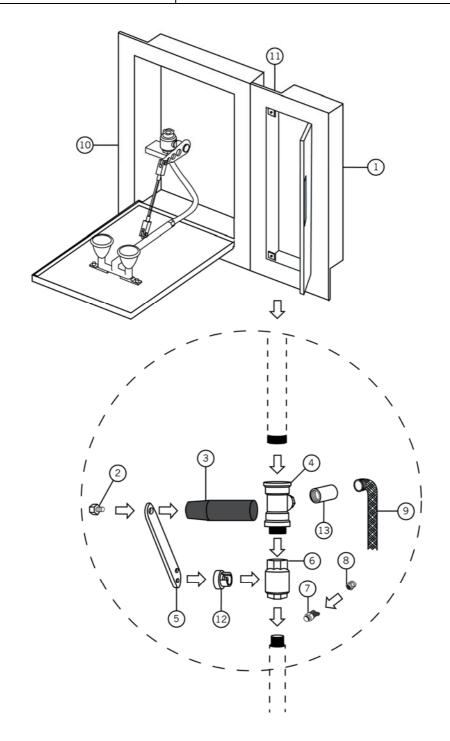

## BR 285 095D

REV / DATE :

05/15

Description:

PremiumLine safety eye shower in stainless steel cabinet, inclusive safety shower valve

| Part No. | Article No. | Quantity | Description                                                  | Material                                | Weight  |
|----------|-------------|----------|--------------------------------------------------------------|-----------------------------------------|---------|
| 1        | F285-1      | 1        | Housing incl. screwed cover for lever of safety shower valve | Stainless steel AISI 304                | 2.3 kg  |
| 2        | ISO4017M10  | 1        | Screw M10x25                                                 | Stainless steel AISI 304                | 0.01 kg |
| 3        | F030        | 1        | Plastic handle, black                                        | Duroplast                               | 0.1 kg  |
| 4        | BR 830 985  | 1        | T-piece 3/4" female x 1/2" male x 3/4" male                  | Stainless steel AISI 304                | 0.4 kg  |
| 5        | F029        | 1        | Lever                                                        | Stainless steel AISI 304                | 0.1 kg  |
| 6        | F8150       | 1        | Ball valve                                                   | Stainless steel AISI 316                | 0.3 kg  |
| 7        | F02204      | 1        | Draining valve                                               | Brass, chrome-plated                    | 0.1 kg  |
| 8        | RN3814MSV   | 1        | Reducing nipple 3/8" male x 1/4" female                      | Brass, nickel-plated                    | 0.1 kg  |
| 9        | SIL418      | 1        | Stainless steel covered hose, 300 mm                         | Stainless steel AISI 304, Silicone hose | 0.2 kg  |
| 10       | BR 270 095  | 1        | Safety eye shower in stainless steel cabinet, wall mounted   | Stainless steel AISI 304                | 4.5 kg  |
| 11       | F285-2      | 1        | Connecting housing                                           | Stainless steel AISI 304                | 0.75 kg |
| 12       | F80303      | 1        | Valve adapter, type A                                        | Stainless steel AISI 304                | 0.1 kg  |
| 13       | MUR1218ES   | 1        | Reducing sleeve 1/2" female x 1/8" female                    | Stainless steel AISI 316                | 0.1 kg  |