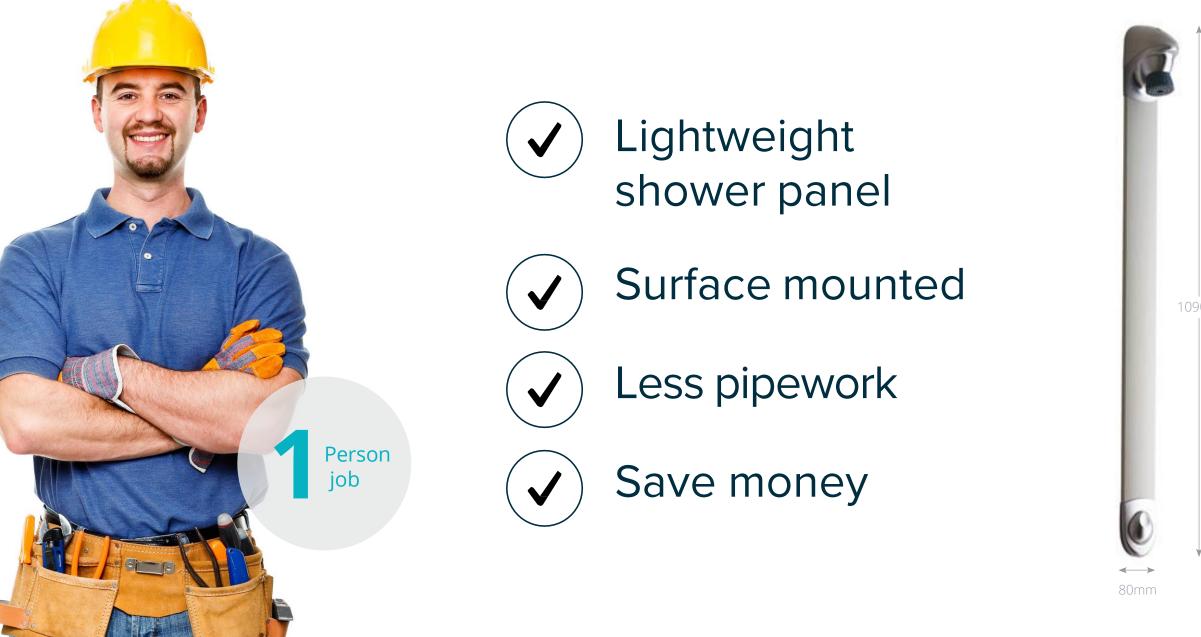

# **Quick & Easy Installation**

R

PRESTO

0mm

Pipework only to showerhead

No pipework to push button

0

 $\bigcirc$ 