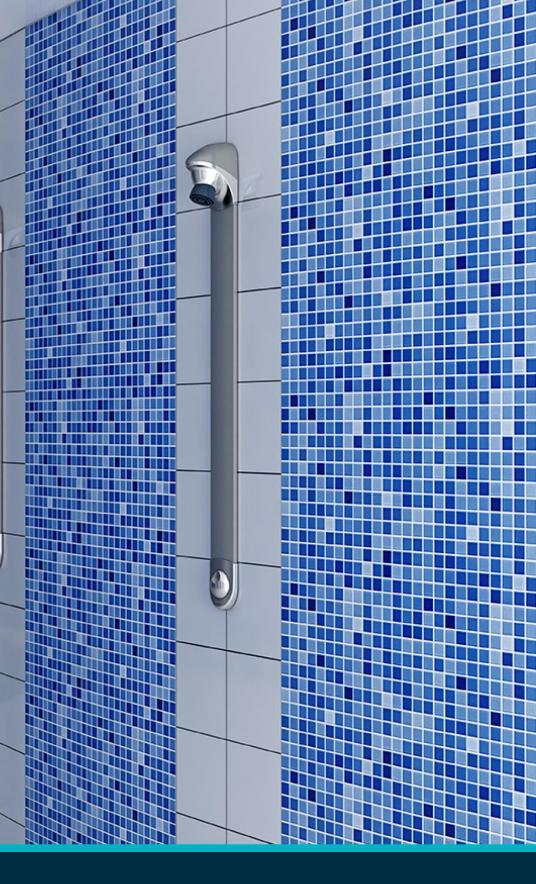

## Presto DL400 SE Timed Flow Shower Panel

PRESTO

Soft touch push button
 Auto shut-off, saves water
 Provides a comfortable

shower

- Anti-lime scale
  & adjustable
  showerhead
- Less pipework
- Quick & easy installation

# **Quick & Easy Installation**

R

PRESTO

0mm

Pipework only to showerhead

No pipework to push button

0

 $\bigcirc$ 