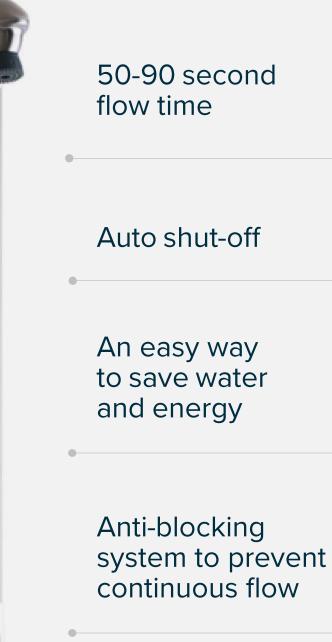

## Presto DL400 SE Timed Flow Shower Panel

PRESTO

Soft touch push button
 Auto shut-off, saves water
 Provides a comfortable

shower

- Anti-lime scale
  & adjustable
  showerhead
- Less pipework
- Quick & easy installation

### Save water with Presto DL400 SE Timed Flow Shower Panel

 $\bigcirc$ 

 $\bigcirc$ 

 $\bigcirc$ 

See <u>Presto DL400 SE Timed Flow</u> <u>Shower Panel</u> on our website.

PRESTO

www.thornthwaite.com.au