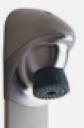

## Presto DL400 SE Timed Flow Shower Panel

- Soft touch push button
- Auto shut-off, saves water
- Provides a comfortable shower

- Anti-lime scale& adjustableshowerhead
- Less pipework
- Quick & easy installation

## Quick & Easy Installation

Less pipework

Save money

0

**Shower Panel** 

See Presto DL400 SE Timed Flow Shower Panel on our website.

50-90 second flow time

Auto shut-off