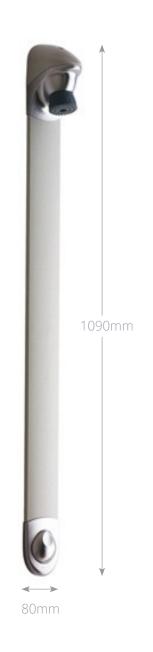

## Quick & Easy Installation

Less pipework

Save money

0

**Shower Panel** 

See Presto DL400 SE Timed Flow Shower Panel on our website.

50-90 second flow time

Auto shut-off