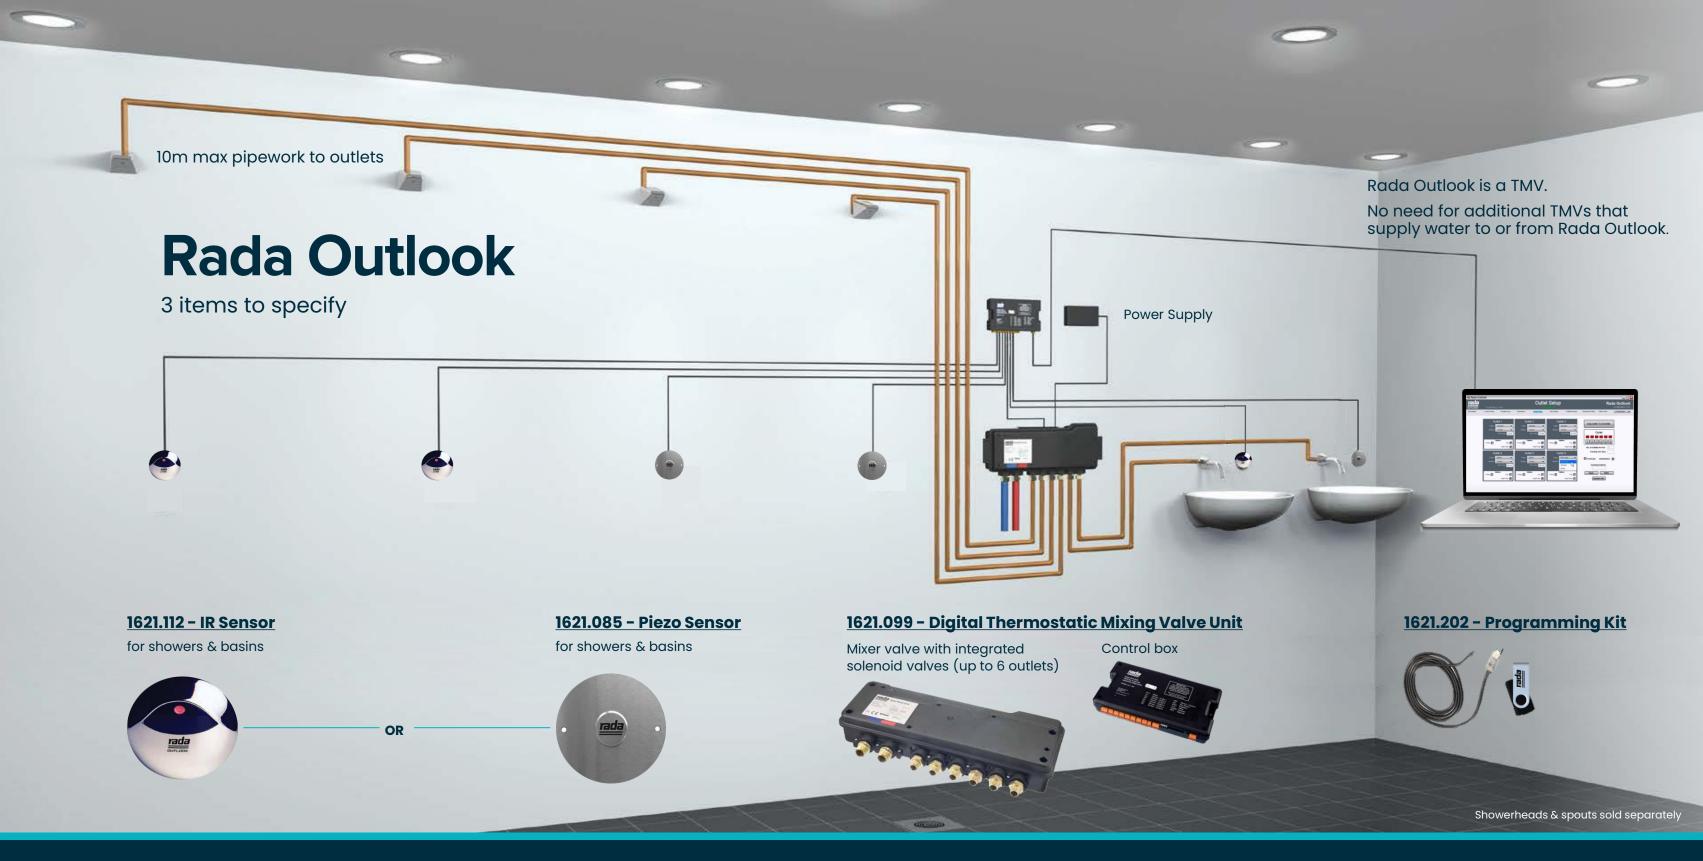

## Rada Outlook

#### Next generation shower & basin TMV sensor system

- Digital thermostatic mixing valve sensor system
- ✓ Water and energy saving for showers and basins
- Multiple program options for maximum efficiency
- The next generation of Rada Pulse
- Rada Outlook is a TMV No need for additional TMVs that supply water to or from Rada Outlook

### Rada Outlook at a glance

#### **Cost effective** and easy installation

Multiple products in one:

- Integral thermostatic mixing valve (TMV) WaterMarked to AS 4032.1
- Integral solenoid valves
- Sensors for showers & basins