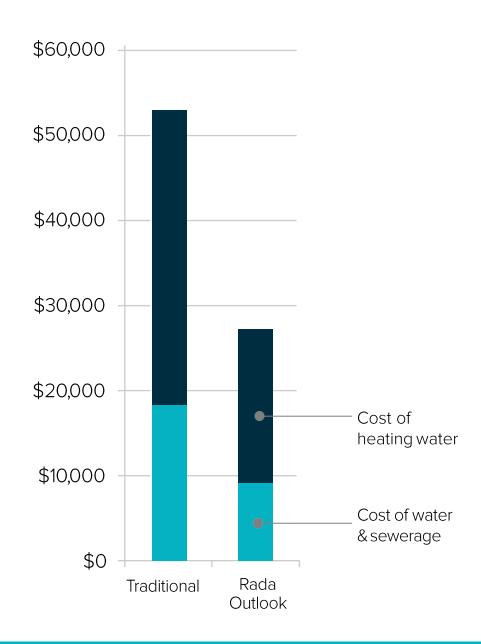

# Save \$25,000\* per annum with Rada Outlook

#### Annual Water & Energy Savings + Payback

✓ Water Savings: 2,592,000 Litres

✓ **Dollar Savings:** \$25,468

Payback: 1.5 months

#### \*Changes

Shower time reduced from 5.5 mins to 3 mins with Rada Outlook. Flow rate reduce from 9 L/min to 8.5 L/min with the Rada VR105 showerhead.

#### \*Parameters

10 showers, used 30 times a day, 360 days a year. Water and dollar savings are subject to the operating conditions; type of water heating systems used; and water and energy provider.

# **Annual Running Cost Comparison**

Traditional showers vs. Rada Outlook