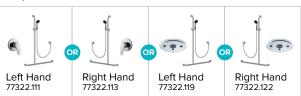

#### **Accessible Toilet Grab Rails**

**Toilet Backrest** 

Improve washroom hygiene — Use no-touch sensor products