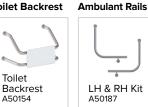

#### **Accessible Toilet Grab Rails**

**Toilet Backrest** 

Improve washroom hygiene — Use no-touch sensor products