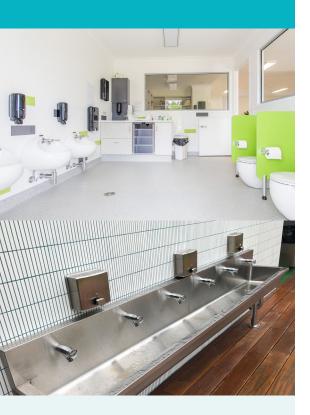

#### Children's/Junior Bathroom

THORNTHWAITE

EST 1933 -

**Timed Flow Auto Shut-Off Tapware** 

Sensor

P70630

Push

P60632