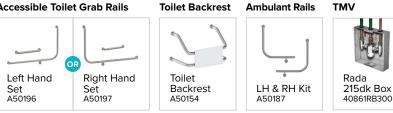

#### **Accessible Toilet Grab Rails**

Improve washroom hygiene - Use no-touch sensor products