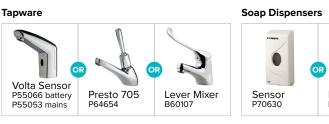

#### Children's/Junior Bathroom

THORNTHWAITE

EST 1933 -

**Timed Flow Auto Shut-Off Tapware** 

Sensor

P70630

Push

P60632