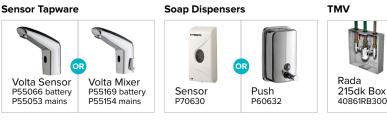

#### Accessible Bathroom & AS 1428.1 Compliant

#### **Accessible Toilet Grab Rails**

Improve washroom hygiene - Use no-touch sensor products