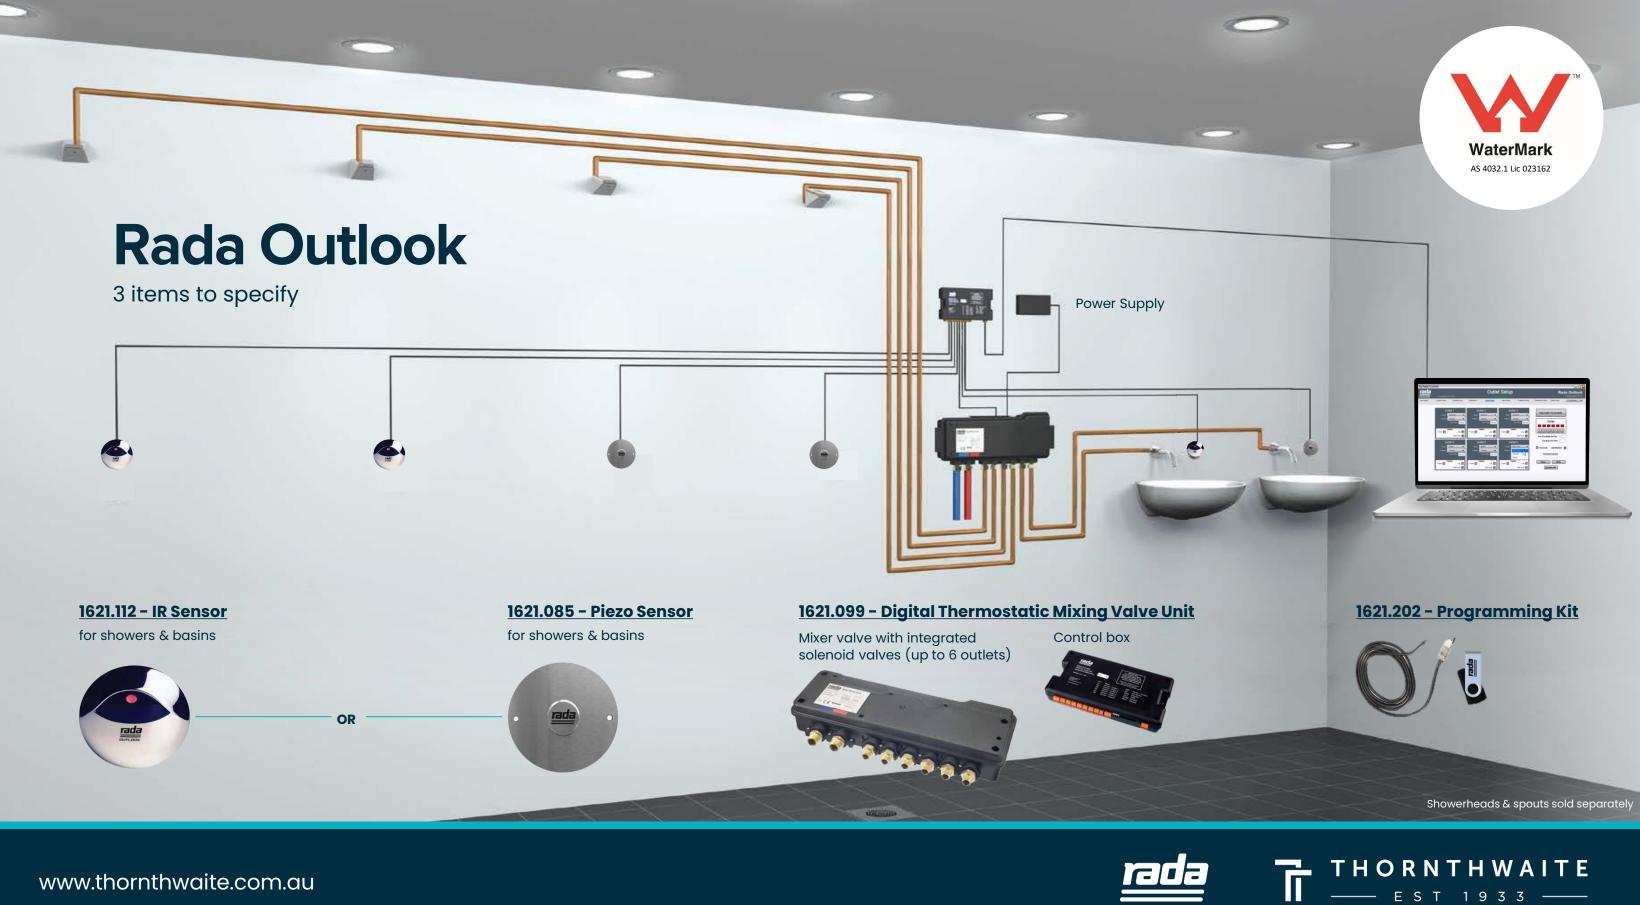

### Rada Outlook at a glance

#### Cost effective and easy installation

Outlet 1

Outlet 4

Timed.

Pump 🗐

Pump

Fan 🔽

Fan 📰

Duty Flush

Pump III

Pump

Multiple products in one:

Č.

- Integral thermostatic mixing valve
- Integral solenoid valves
- Sensors for showers & basins