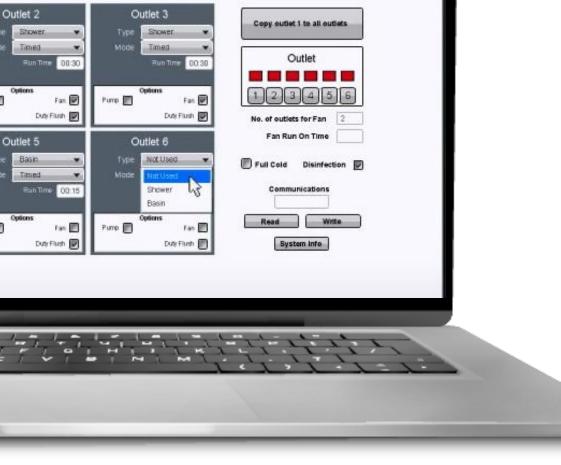

## Easy to program

- Thermostatically controlled water temperature for showers & basins
- Flow times, automatic shut-off, block-out times (to prevent immediate reactivation)
- Duty flush to flush stagnant water
- Program bathrooms in an entire facility from the one computer

#### Cost effective and easy installation

Outlet 1

Outlet 4

Timed.

Pump 🗐

Pump

Fan 🔽

Fan 📰