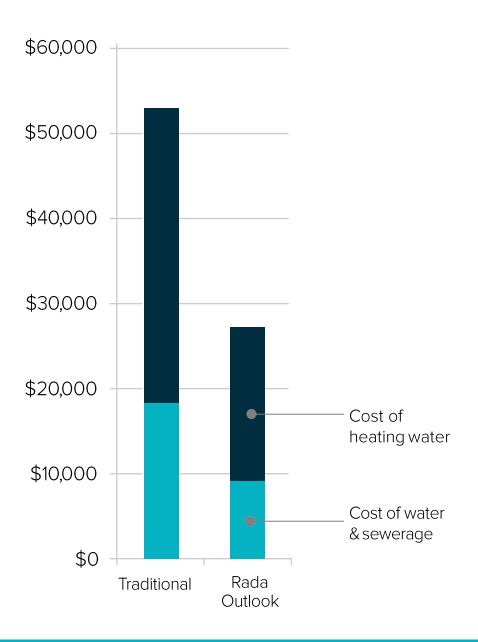

## Save \$25,000<sup>\*</sup> per annum with Rada Outlook

### Annual Water & Energy Savings + Payback

Water Savings: 2,592,000 Litres

**Dollar Savings:** \$25,468

1.5 months

#### \*Changes

Shower time reduced from 5.5 mins to 3 mins with Rada Outlook. Flow rate reduce from 9 L/min to 8.5 L/min with the Rada VR105 showerhead.

**Payback:** 

#### \*Parameters

10 showers, used 30 times a day, 360 days a year. Water and dollar savings are subject to the operating conditions; type of water heating systems used; and water and energy provider.

### Annual Running Cost Comparison

Traditional showers vs. Rada Outlook