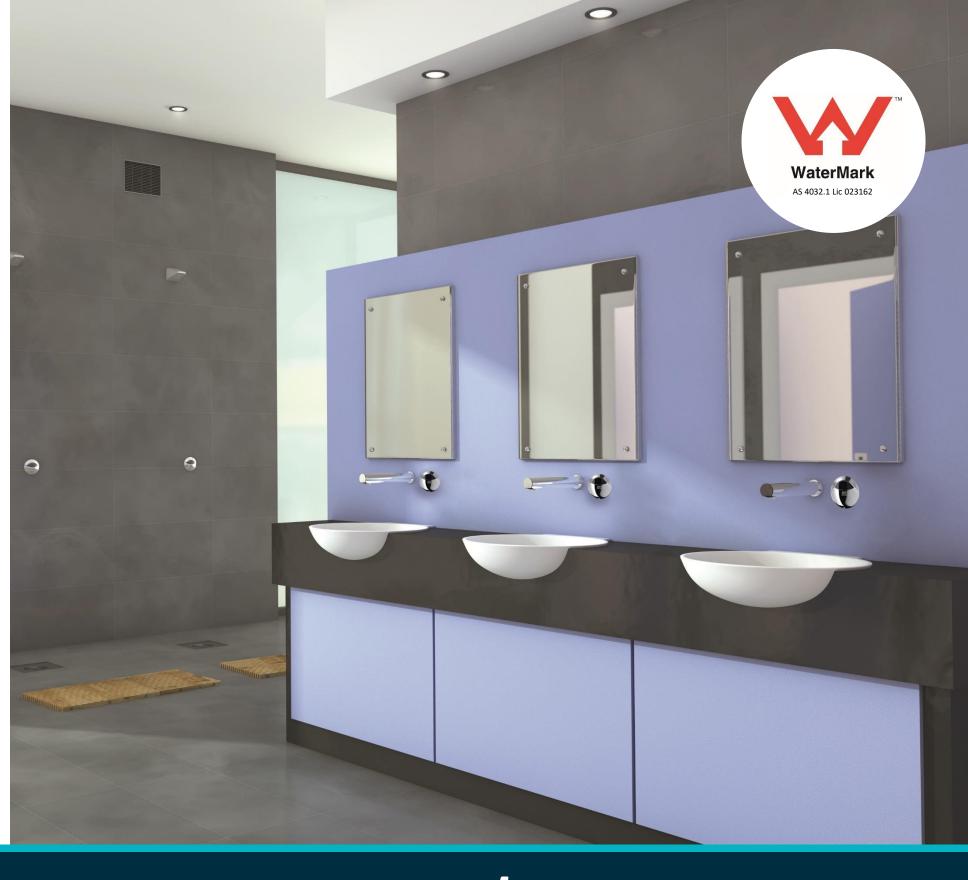

## Benefits for the facility

- Significant water & energy savings
- Durable product designed
   for public facilities
- Hygienic no touch sensor options
- Vandal resistant with no moving parts for the end user

## Easy to program

- Thermostatically controlled water temperature for showers & basins
- Flow times, automatic shut-off, block-out times (to prevent immediate reactivation)
- Duty flush to flush stagnant water
- Program bathrooms in an entire facility from the one computer